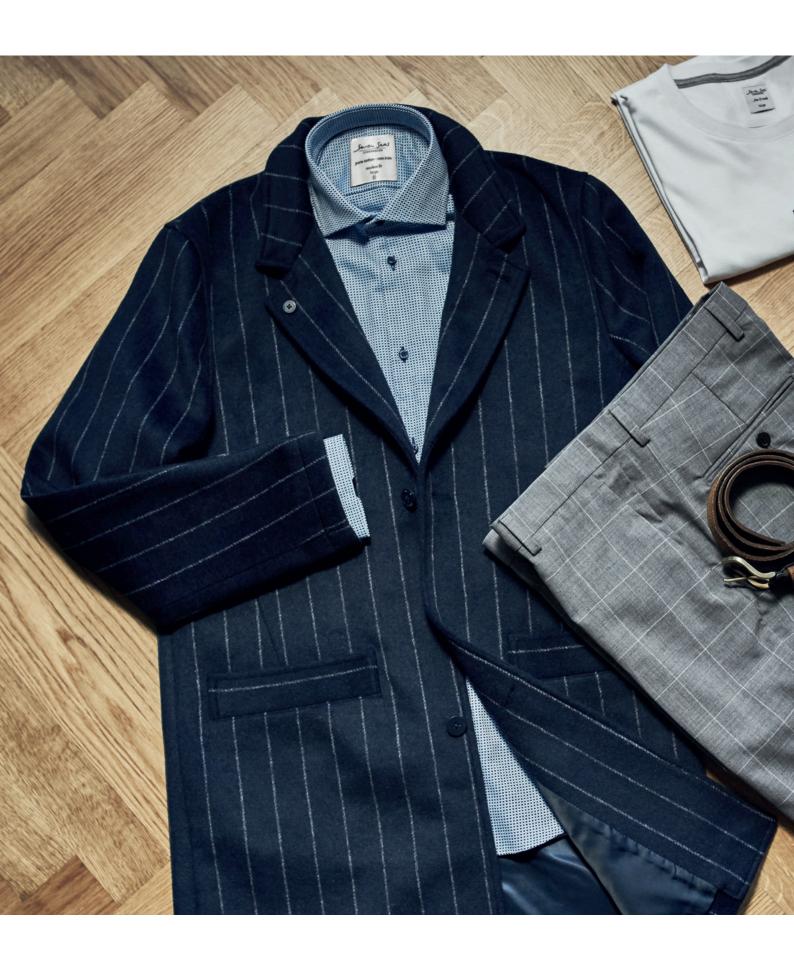

# THE CAR COAT

Men No. S900 | Women No. S910

#### **The Car Coat**

All-seasons car coat, equally suitable for formal and casual wear. Beautifully cut, a modern fit with lapel and beautiful cuff straps on the sleeves. The car coat is dirt-repellent and water-repellent and has a light recycled polyester fill.