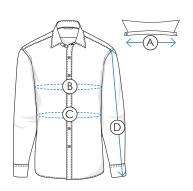

#### SIZE MEASUREMENT CHART FOR SHIRTS\*

| MEN - MODERN FIT |                    |       |       |       |       |       |       |       |       |
|------------------|--------------------|-------|-------|-------|-------|-------|-------|-------|-------|
|                  | Standard           | S     | М     | L     | XL    | 2XL   | 3XL   | 4XL   | 5XL   |
| Α                | Collar             | 37/38 | 39/40 | 41/42 | 43/44 | 45/46 | 47/48 | 49/50 | 51/52 |
| В                | Chest              | 111   | 117   | 123   | 131   | 137   | 147   | 157   | 167   |
| С                | Waist              | 101   | 107   | 113   | 121   | 127   | 142   | 152   | 162   |
| D                | Long sleeve length | 65    | 65    | 67    | 68    | 68    | 68    | 69    | 69    |

| MEN - SLIM FIT |                    |       |       |       |       |       |  |  |
|----------------|--------------------|-------|-------|-------|-------|-------|--|--|
|                | Standard           | S     | М     | L     | XL    | 2XL   |  |  |
| Α              | Collar             | 37/38 | 39/40 | 41/42 | 43/44 | 45/46 |  |  |
| В              | Chest              | 102   | 108   | 114   | 120   | 126   |  |  |
| С              | Waist              | 91    | 97    | 103   | 109   | 115   |  |  |
| D              | Long sleeve length | 66    | 66    | 66    | 68    | 68    |  |  |

| LADIES - MODERN FIT |                    |    |    |     |     |     |     |     |
|---------------------|--------------------|----|----|-----|-----|-----|-----|-----|
|                     | Standard           | S  | М  | L   | XL  | 2XL | 3XL | 4XL |
| В                   | Chest              | 90 | 96 | 102 | 108 | 114 | 120 | 126 |
| С                   | Waist              | 80 | 86 | 92  | 98  | 104 | 110 | 116 |
| D                   | Long sleeve length | 61 | 62 | 63  | 64  | 65  | 66  | 67  |

#### SIZE MEASUREMENT CHART

With the size measurement chart from Seven Seas by ID® you will find the right size straight from the beginning.

The size measurement chart is the essence of standard measuring methods.

#### MEN

- (A) Collar width is to be measured at the collar from the middle of button to end of buttonhole.
- B Chest width is to be measured at the widest point.
- © Waist width is to be measured at the slimmest point.
- D Long sleeve length is to be measured from shoulder to wrist.

#### **LADIES**

- (B) Chest width is to be measured at the widest point.
- Waist width is to be measured at the slimmest point.

<sup>\*</sup> The sizes are instructive and apply to woven shirts

FULL COLLECTION