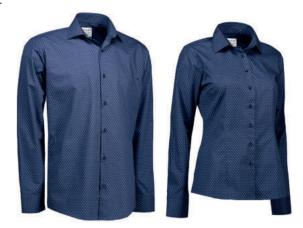

# **VIRGINIA**

Men No. SS342 | Women No. SS750

Navy pattern

Men No. SS343

## Virginia Easy Care

Shirt with print in Easy Care quality. Classic model with modern silhouette and comfortable fit.

#### Mer

Women

Virginia Easy Care

Shirt with print and Easy Care quality. Classic model with modern silhouette and comfortable fit.