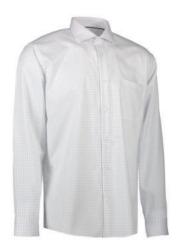

#### Poplin Easy Care

Simple and classic multi-purpose shirt made of soft poplin. Long-sleeved shirt in the best Easy Care quality. Men No. SS7 with chest pocket.

Women

Men No. SS402

#### Poplin Easy Care

Simple and classic multi-purpose shirt made of soft poplin. Long-sleeved shirt in the best Easy Care quality.

Men No. SS410

#### Poplin Easy Care

Simple and classic multi-purpose shirt made of soft poplin. Short-sleeved shirt in the best Easy Care quality. Chest pocket.