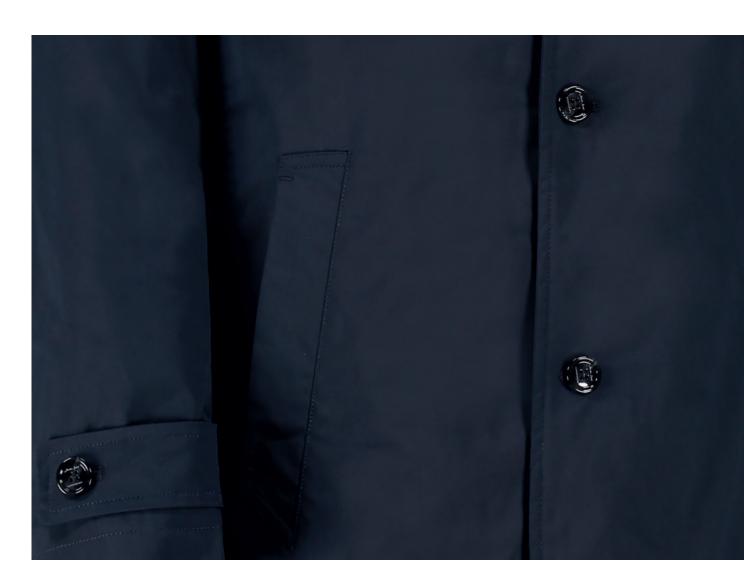

# THE CAR COAT

Men No. S900 | Women No. S910

#### **The Car Coat**

All-seasons car coat, equally suitable for formal and casual wear. Beautifully cut, a modern fit with lapel and beautiful cuff straps on the sleeves. The car coat is dirt-repellent and water-repellent and has a light recycled polyester fill.