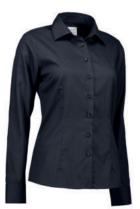

#### **Dobby** Royal Oxford | Non Iron

Elegant business shirt made of extra soft Oxford fabric in Non Iron quality. Men No. SS310 with chest pocket.

Men

Women

Men No. SS311