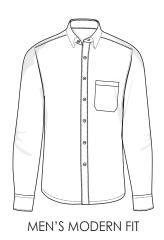

# The perfect wardrobe always starts with the basics – an everyday classic and a safe choice for the busy mornings. With 'The Basics' shirts you are confident that you will look sharp all day. Everything from the classic poplin shirt to weekend staples such as the Oxford button-down or simply a light weight denim. The Easy Care quality makes everyday easier with minimal ironing. 12

#### A BASIC IN BLACK OR WHITE

**SS7 | Poplin** Easy Care p. 42

The Basics