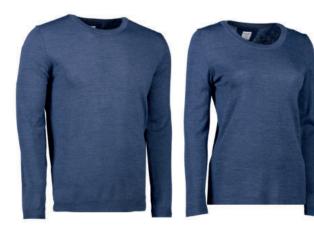

#### The Knit

Elegant pullover with round neck in a lovely, soft merino wool. Smart details at the neck and shoulders for a classic and timeless look. Perfect for both work and leisure. Machine-washable.

#### The Knit cardigan

Elegant knit cardigan with zipper and high collar in a lovely, soft merino wool. Smart details at the neck and shoulders for a classic and timeless look. Perfect for both work and leisure. Machinewashable.