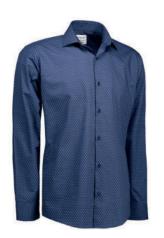

## **DRESSED FOR EVENING EVENTS**

**SS8 | Fine Twill** Non Iron p. 46

#### Fine Twill Non Iron

Modern business shirt in Fine Twill quality with Non Iron finish. Classic model with modern silhouette and comfortable fit.

Women

Men No. SS30

#### Fine Twill Non Iron

Modern business shirt in Fine Twill quality with Non Iron finish. Classic model, slightly fitted.

#### Fine Twill Non Iron

Modern business shirt in Fine Twill with Non Iron finish. Classic model with modern silhouette and comfortable fit.

Men

MODERN FIT

Men No. SS254 | Women No. S721

46