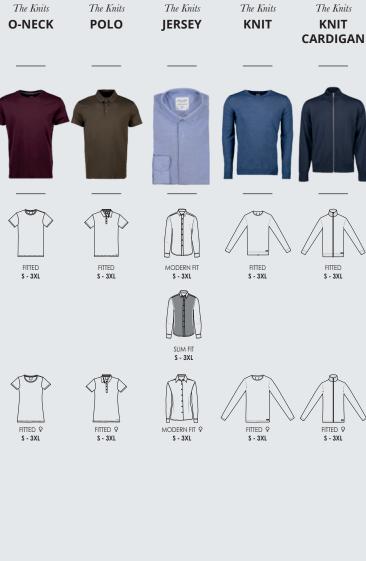

# The Knits 'The Knits' are just something you really can't have too much of. Perfect for the everyday business wear or off-duty-look, we have selected a wide range of high quality tees, polos, elegant knitwear and shirts – all "musthaves" that are both purposeful and stylish at the same time. 34

## **DRESSED DOWN - BUT STILL STYLISH**

S600 | The polo p. 54  $\cite{1.5}$  S630 | The O-neck p. 54

# **PERFECT MATCH - SHIRTS & KNITS**

**S650 | The Knit** p. 56

PRODUCT OVERVIEW

#### THE KNIT

Men No. S650 | Women No. S640

#### The Knit

Elegant pullover with round neck in a lovely, soft merino wool. Smart details at the neck and shoulders for a classic and timeless look. Perfect for both work and leisure. Machine-washable.

#### The Knit cardigan

Elegant knit cardigan with zipper and high collar in a lovely, soft merino wool. Smart details at the neck and shoulders for a classic and timeless look. Perfect for both work and leisure. Machinewashable.