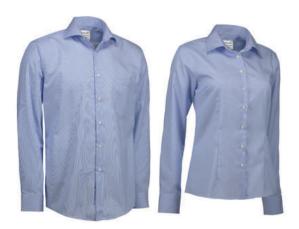

#### From business to timeless off-duty look

Seven Seas by ID® carries an extensive range of ready-to-wear shirts for both men and women for all occasions, whether it is business, leisure or evening events. Most of our shirts are 100 % cotton and come in different fits, with Non Iron and Easy Care options and a variety of collar types and sleeve lengths.

#### Poplin Easy Care

Simple and classic multi-purpose shirt made of soft poplin. Long-sleeved shirt in the best Easy Care quality. Men No. SS7 with chest pocket.

Women

Men No. SS402