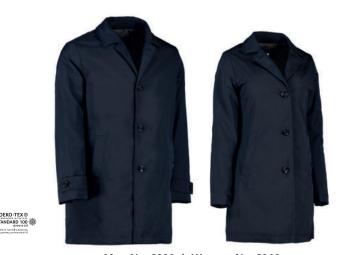

# THE CAR COAT

Men No. S900 | Women No. S910

#### **The Car Coat**

All-seasons car coat, equally suitable for formal and casual wear. Beautifully cut, a modern fit with lapel and beautiful cuff straps on the sleeves. The car coat is dirt-repellent and water-repellent and has a light recycled polyester fill.

Men

Women