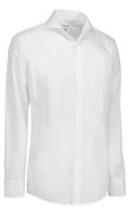

#### A BASIC IN BLACK OR WHITE

**SS7 | Poplin** Easy Care p. 42

The Basics

#### Poplin Easy Care

Simple and classic multi-purpose shirt made of soft poplin. Long-sleeved shirt in the best Easy Care quality. Men No. SS7 with chest pocket.

Women

Men No. SS402