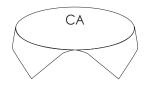

ar. Beautifully cut, a modern fit with lapel and beautiful cuff straps on the sleeves. The car coat is dirt-repellent and water-repellent and has a light recycled polyester fill.

Men







Women









# Easy Care

Several Seven Seas by ID® shirts are in Easy Care quality and require minimal ironing. To achieve the best result, the shirt should be ironed after washing before it is completely dry. The shirts can also be tumble-dried at low heat and afterwards placed on a hanger.



# Non Iron

The majority of Seven Seas by ID® shirts are Non Iron. This means that they require minimal or no ironing. After washing and possibly tumble drying at low heat, hang the shirt to naturally dry on the hanger and it is ready for use.



# THE SHIRT FIT







Ladies' modern fit

# KNOW YOUR COLLAR







BUTTON-DOWN COLLAR



REGULAR COLLAR



KENT COLLAR

#### SIZE MEASUREMENT CHART FOR SHIRTS\*

| MEN - MODERN FIT |                    |       |       |       |       |       |       |       |       |
|------------------|--------------------|-------|-------|-------|-------|-------|-------|-------|-------|
|                  | Standard           | S     | М     | L     | XL    | 2XL   | 3XL   | 4XL   | 5XL   |
| Α                | Collar             | 37/38 | 39/40 | 41/42 | 43/44 | 45/46 | 47/48 | 49/50 | 51/52 |
| В                | Chest              | 111   | 117   | 123   | 131   | 137   | 147   | 157   | 167   |
| С                | Waist              | 101   | 107   | 113   | 121   | 127   | 142   | 152   | 162   |
| D                | Long sleeve length | 65    | 65    | 67