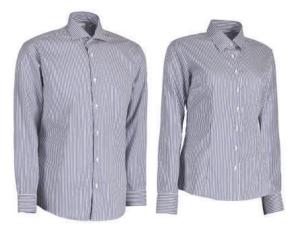

## The Classics Our superb range of Non Iron shirt classics with a timeless design in high quality fabric enabling you to personalize and refine your wardrobe. It is where practicality, comfort and radiation merge into your new favourite business or special occasion wardrobe. The Non Iron quality saves you time with minimal or no ironing. A selection of 'The Classics' is based on our textured Twill fabric - slightly heavier compared to the fabric used for The Basics - and has been perfected through decades of research and development. 20

## **DRESSED FOR EVENING EVENTS**

**SS8 | Fine Twill** Non Iron p. 46