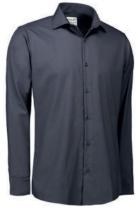

#### Fine Twill Non Iron

Modern business shirt in Fine Twill quality with Non Iron finish. Classic model with modern silhouette and comfortable fit.

Women

Men No. SS30

#### Fine Twill Non Iron

Modern business shirt in Fine Twill quality with Non Iron finish. Classic model, slightly fitted.

#### Fine Twill Non Iron

Modern business shirt in Fine Twill with Non Iron finish. Classic model with modern silhouette and comfortable fit.

Men

MODERN FIT

Men No. SS254 | Women No. S721

46