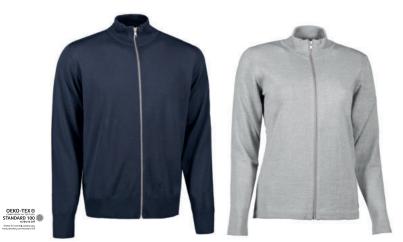

#### THE KNIT

Men No. S650 | Women No. S640

#### The Knit

Elegant pullover with round neck in a lovely, soft merino wool. Smart details at the neck and shoulders for a classic and timeless look. Perfect for both work and leisure. Machine-washable.

#### The Knit cardigan

Elegant knit cardigan with zipper and high collar in a lovely, soft merino wool. Smart details at the neck and shoulders for a classic and timeless look. Perfect for both work and leisure. Machinewashable.