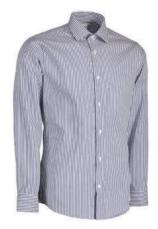

## **DRESSED FOR EVENING EVENTS**

**SS8 | Fine Twill** Non Iron p. 46

## **FINE TWILL**

Men No. SS8 | Women No. SS720

#### Fine Twill Non Iron

Modern business shirt in Fine Twill quality with Non Iron finish. Classic model with modern silhouette and comfortable fit.

Women

Men No. SS30