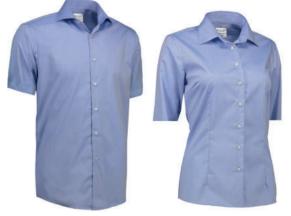

### **POPLIN**

Men No. SS7 | Women No. SS710

#### Poplin Easy Care

Simple and classic multi-purpose shirt made of soft poplin. Long-sleeved shirt in the best Easy Care quality. Men No. SS7 with chest pocket.

Women

Men No. SS402

# **OXFORD**

Men No. SS56 | Women No. SS700

### Oxford Easy Care

Oxford shirt with button-down collar in Easy Care quality. Yarn-dyed pinpoint Oxford fabric. Men No. SS56 with chest pocket.

Women

Men No. SS57