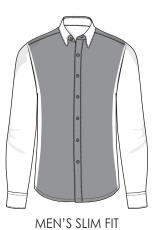

## The Classics Our superb range of Non Iron shirt classics with a timeless design in high quality fabric enabling you to personalize and refine your wardrobe. It is where practicality, comfort and radiation merge into your new favourite business or special occasion wardrobe. The Non Iron quality saves you time with minimal or no ironing. A selection of 'The Classics' is based on our textured Twill fabric - slightly heavier compared to the fabric used for The Basics - and has been perfected through decades of research and development. 20

## FROM ORDINARY TO EXTRA-ORDINARY

Elegant business and casual shirts for every occasion.
Choose between different fits, with Non Iron options and a variety of collar types. You will be sure to find the perfect shirt.