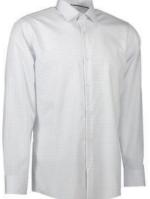

#### A BASIC IN BLACK OR WHITE

**SS7 | Poplin** Easy Care p. 42

The Basics

#### Poplin Easy Care

Simple and classic multi-purpose shirt made of soft poplin. Long-sleeved shirt in the best Easy Care quality. Men No. SS7 with chest pocket.

Women

Men No. SS402