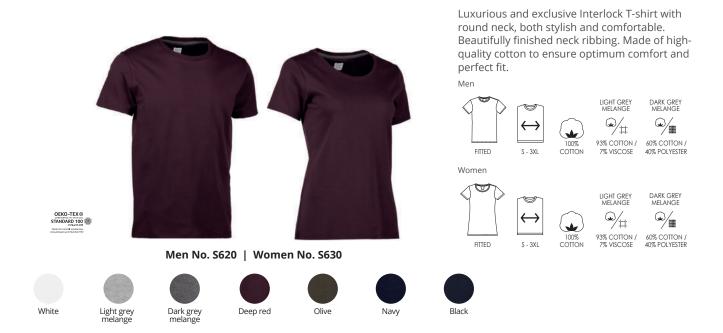

#### THE KNIT

Men No. S650 | Women No. S640

#### The Knit

Elegant pullover with round neck in a lovely, soft merino wool. Smart details at the neck and shoulders for a classic and timeless look. Perfect for both work and leisure. Machine-washable.