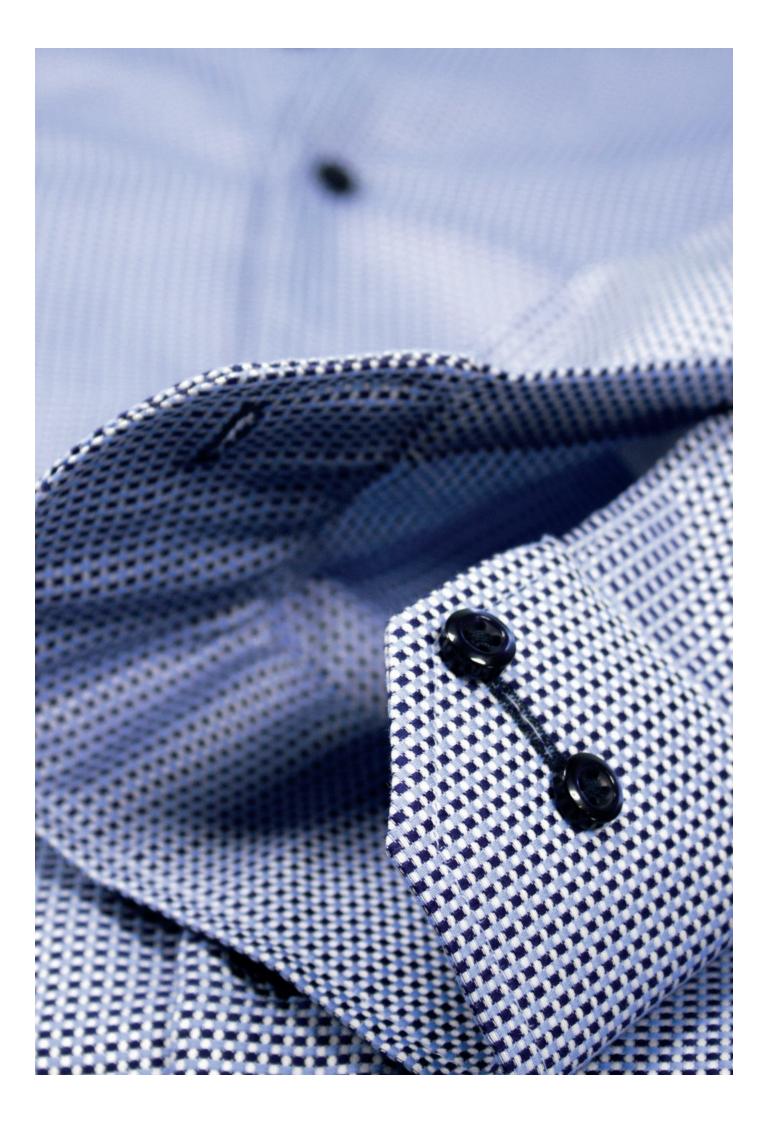

#### A BASIC IN BLACK OR WHITE

**SS7 | Poplin** Easy Care p. 42

The Basics

#### Poplin Easy Care

Simple and classic multi-purpose shirt made of soft poplin. Long-sleeved shirt in the best Easy Care quality. Men No. SS7 with chest pocket.

Women

Men No. SS402