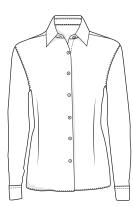

equally suitable for formal and casual wear. Beautifully cut, a modern fit with lapel and beautiful cuff straps on the sleeves. The car coat is dirt-repellent and water-repellent and has a light recycled polyester fill.

Men







Women









# Easy Care

Several Seven Seas by ID® shirts are in Easy Care quality and require minimal ironing. To achieve the best result, the shirt should be ironed after washing before it is completely dry. The shirts can also be tumble-dried at low heat and afterwards placed on a hanger.



# Non Iron

The majority of Seven Seas by ID® shirts are Non Iron. This means that they require minimal or no ironing. After washing and possibly tumble drying at low heat, hang the shirt to naturally dry on the hanger and it is ready for use.



# THE SHIRT FIT







Ladies' modern fit

# KNOW YOUR COLLAR







BUTTON-DOWN COLLAR



REGULAR COLLAR



KENT COLLAR

#### SIZE MEASUREMENT CHART FOR SHIRTS\*

| MEN - MODERN FIT |                    |       |       |       |       |       |       |       |       |
|------------------|--------------------|-------|-------|-------|-------|-------|-------|-------|-------|
|                  | Standard           | S     | М     | L     | XL    | 2XL   | 3XL   | 4XL   | 5XL   |
| Α                | Collar             | 37/38 | 39/40 | 41/42 | 43/44 | 45/46 | 47/48 | 49/50 | 51/52 |
| В                | Chest              | 111   | 117   | 123   | 131   | 137   | 147   | 157   | 167   |
| С                | Waist              | 101   | 107   | 113   | 121   | 127   | 142   | 152   | 162   |
| D                |