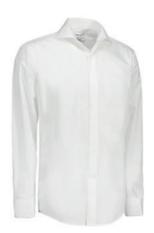

#### A BASIC IN BLACK OR WHITE

**SS7 | Poplin** Easy Care p. 42

The Basics

#### Poplin Easy Care

Simple and classic multi-purpose shirt made of soft poplin. Long-sleeved shirt in the best Easy Care quality. Men No. SS7 with chest pocket.

Women

Men No. SS402