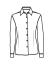

#### Poplin Easy Care

Simple and classic multi-purpose shirt made of soft poplin. Long-sleeved shirt in the best Easy Care quality. Men No. SS7 with chest pocket.

Women

Men No. SS402

#### Poplin Easy Care

Simple and classic multi-purpose shirt made of soft poplin. Long-sleeved shirt in the best Easy Care quality.

Men No. SS410