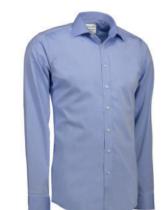

#### Poplin Easy Care

Simple and classic multi-purpose shirt made of soft poplin. Long-sleeved shirt in the best Easy Care quality. Men No. SS7 with chest pocket.

Women

Men No. SS402

#### Poplin Easy Care

Simple and classic multi-purpose shirt made of soft poplin. Long-sleeved shirt in the best Easy Care quality.

Men No. SS410