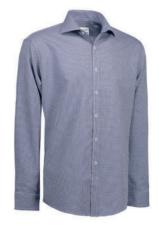

# **VIRGINIA**

Men No. SS342 | Women No. SS750

Navy pattern

Men No. SS343

## Virginia Easy Care

Shirt with print in Easy Care quality. Classic model with modern silhouette and comfortable fit.