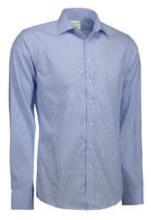

## **FINE TWILL**

Men No. SS8 | Women No. SS720

#### Fine Twill Non Iron

Modern business shirt in Fine Twill quality with Non Iron finish. Classic model with modern silhouette and comfortable fit.

Women

Men No. SS30