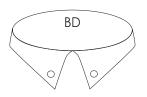

Beautifully cut, a modern fit with lapel and beautiful cuff straps on the sleeves. The car coat is dirt-repellent and water-repellent and has a light recycled polyester fill.

Men







Women









# Easy Care

Several Seven Seas by ID® shirts are in Easy Care quality and require minimal ironing. To achieve the best result, the shirt should be ironed after washing before it is completely dry. The shirts can also be tumble-dried at low heat and afterwards placed on a hanger.



# Non Iron

The majority of Seven Seas by ID® shirts are Non Iron. This means that they require minimal or no ironing. After washing and possibly tumble drying at low heat, hang the shirt to naturally dry on the hanger and it is ready for use.



# THE SHIRT FIT







Ladies' modern fit

# KNOW YOUR COLLAR







BUTTON-DOWN COLLAR



REGULAR COLLAR



KENT COLLAR

#### SIZE MEASUREMENT CHART FOR SHIRTS\*

| MEN - MODERN FIT |                    |       |       |       |       |       |       |       |       |
|------------------|--------------------|-------|-------|-------|-------|-------|-------|-------|-------|
|                  | Standard           | S     | М     | L     | XL    | 2XL   | 3XL   | 4XL   | 5XL   |
| Α                | Collar             | 37/38 | 39/40 | 41/42 | 43/44 | 45/46 | 47/48 | 49/50 | 51/52 |
| В                | Chest              | 111   | 117   | 123   | 131   | 137   | 147   | 157   | 167   |
| С                | Waist              | 101   | 107   | 113   | 121   | 127   | 142   | 152   | 162   |
| D                | Long sleeve length | 65    | 65    | 67    | 6