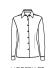

#### A BASIC IN BLACK OR WHITE

**SS7 | Poplin** Easy Care p. 42

The Basics

#### Poplin Easy Care

Simple and classic multi-purpose shirt made of soft poplin. Long-sleeved shirt in the best Easy Care quality. Men No. SS7 with chest pocket.

Women

Men No. SS402