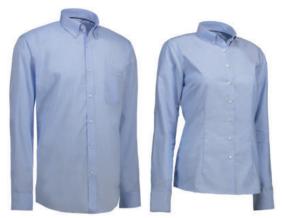

# **OXFORD**

Men No. SS56 | Women No. SS700

### Oxford Easy Care

Oxford shirt with button-down collar in Easy Care quality. Yarn-dyed pinpoint Oxford fabric. Men No. SS56 with chest pocket.

Women

Men No. SS57