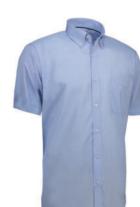

#### Poplin Easy Care

Simple and classic multi-purpose shirt made of soft poplin. Long-sleeved shirt in the best Easy Care quality. Men No. SS7 with chest pocket.

Women

Men No. SS402

#### Poplin Easy Care

Simple and classic multi-purpose shirt made of soft poplin. Long-sleeved shirt in the best Easy Care quality.

Men No. SS410

#### Poplin Easy Care

Simple and classic multi-purpose shirt made of soft poplin. Short-sleeved shirt in the best Easy Care quality. Chest pocket.