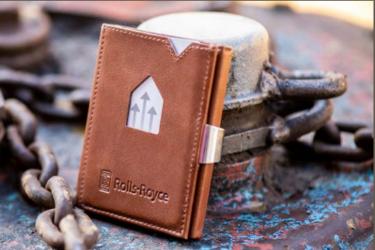

### WALLETS SUITABLE FOR EMBOSSING

EX001

EXOO2 WALLET - BROWN

EX007 WALLET - SAND

EXO15 WALLET - BLUE EXO2O WALLET - HAZELNUT