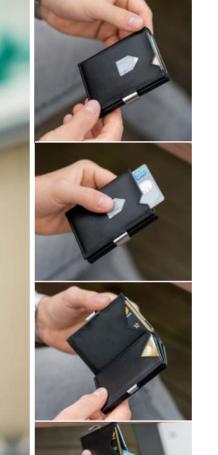

# Thumbs Up!

Easy access to cards in everyday situations, whether it is paying for your coffee, taking the train or going to the gym, is the most important feature of the EXENTRI Wallets. Store your most important valuables with card access just a thumb flick away!