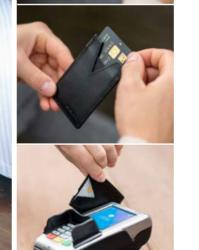

### 3 credit card slots 1 compartment for bills and receipts 1 slot for tickets Quality cow hide leather with nylon inside the pockets 3 credit card slots (2 with slide window)

RFID block Stainless steel lock

#### Delivered in an elegant gift box Registered product design

Separate pocket for bills and

receipts, without the need to fold them.

Slot for tickets

### EXENTRI MULTIWALLET

Approx. 90x70x15 mm Weight: Approx. 70 gr

against terminal.

14