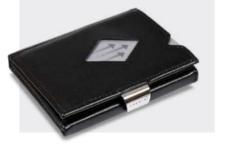

### EXENTRI WALLET

The EXENTRI Wallet gives you quick access to your most frequently used cards. Designed for 6-10 cards, with plenty of room for bills, receipts and tickets. Our RFID block nylon ensures that your private information and credit cards are safe.

### 3 credit card slots 1 compartment for bills and receipts 1 slot for tickets Quality cow hide leather with nylon inside the pockets 3 credit card slots (2 with slide window)

RFID block Stainless steel lock