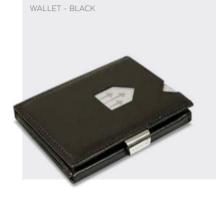

### EXENTRI WALLET

The EXENTRI Wallet gives you quick access to your most frequently used cards. Designed for 6-10 cards, with plenty of room for bills, receipts and tickets. Our RFID block nylon ensures that your private information and credit cards are safe.

### 3 credit card slots 1 compartment for bills and receipts 1 slot for tickets Quality cow hide leather with nylon inside the pockets 3 credit card slots (2 with slide window)

RFID block Stainless steel lock

### WALLETS SUITABLE FOR EMBOSSING

EX001

EXOO2 WALLET - BROWN

EX007 WALLET - SAND

EXO15 WALLET - BLUE EXO2O WALLET - HAZELNUT