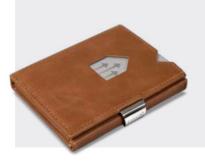

### EXENTRI WALLET

The EXENTRI Wallet gives you quick access to your most frequently used cards. Designed for 6-10 cards, with plenty of room for bills, receipts and tickets. Our RFID block nylon ensures that your private information and credit cards are safe.

### 3 credit card slots 1 compartment for bills and receipts 1 slot for tickets Quality cow hide leather with nylon inside the pockets 3 credit card slots (2 with slide window)

RFID block Stainless steel lock

### WALLETS SUITABLE FOR EMBOSSING

EX001

EXOO2 WALLET - BROWN

EX007 WALLET - SAND

EXO15 WALLET - BLUE EXO2O WALLET - HAZELNUT