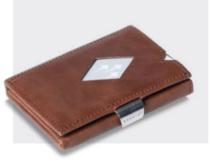

### EXENTRI WALLET

The EXENTRI Wallet gives you quick access to your most frequently used cards. Designed for 6-10 cards, with plenty of room for bills, receipts and tickets. Our RFID block nylon ensures that your private information and credit cards are safe.

### 3 credit card slots 1 compartment for bills and receipts 1 slot for tickets Quality cow hide leather with nylon inside the pockets 3 credit card slots (2 with slide window)

RFID block Stainless steel lock