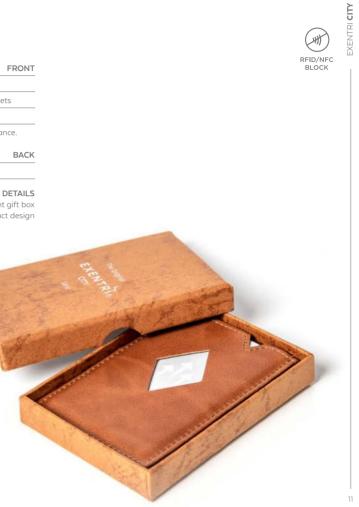

### EXENTRÌ. CITY

A small, slim and practical cardholder designed for three cards. EXENTRI City provides quick access to your most frequently used cards. Perfect for all those occasions when you want to carry as little as possible. RFID block in the front pocket.

## CITY

F

1 credit card slot
Quality cow hide leather with nylon inside the pockets

RFID block in the front pocket

Solid stainless-steel plate inside, for stability and endurance.

2 credit card slots

SIZE AND WEIGHT Approx. 90x65x5mm Weight: Approx. 30 gr ADDITIONAL DETAILS Delivered in an elegant gift box Registered product design