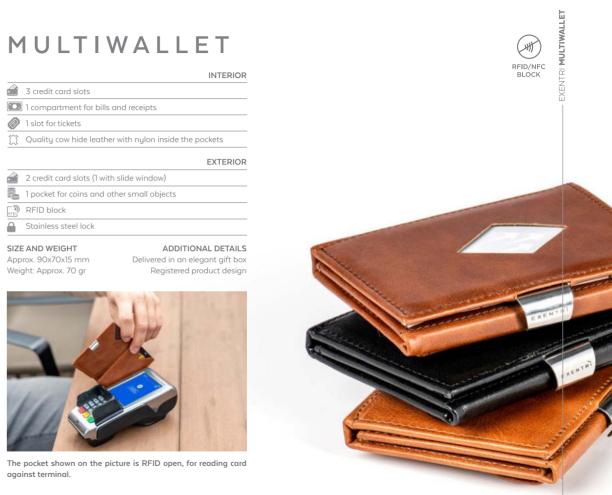

### EXENTRI MULTIWALLET

Approx. 90x70x15 mm Weight: Approx. 70 gr

against terminal.

14

### 3 credit card slots 1 compartment for bills and receipts 1 slot for tickets Quality cow hide leather with nylon inside the pockets 3 credit card slots (2 with slide window)

RFID block Stainless steel lock