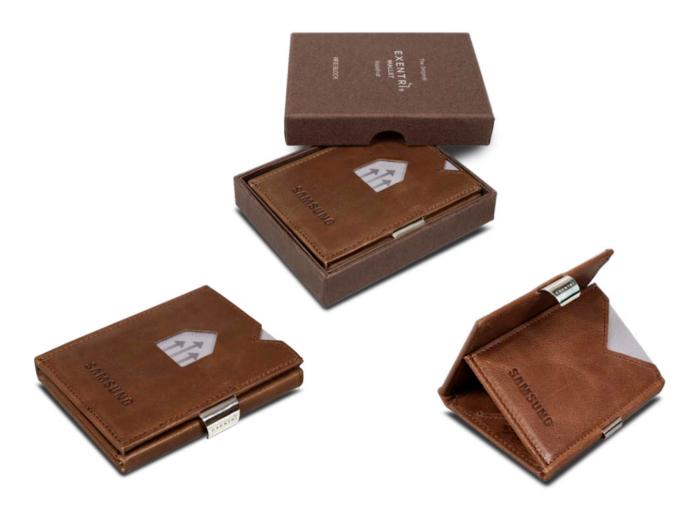

### EXENTRI WALLET

The EXENTRI Wallet gives you quick access to your most frequently used cards. Designed for 6-10 cards, with plenty of room for bills, receipts and tickets. Our RFID block nylon ensures that your private information and credit cards are safe.

### 3 credit card slots 1 compartment for bills and receipts 1 slot for tickets Quality cow hide leather with nylon inside the pockets 3 credit card slots (2 with slide window)

RFID block Stainless steel lock

#### Delivered in an elegant gift box Registered product design

Separate pocket for bills and

receipts, without the need to fold them.

Slot for tickets