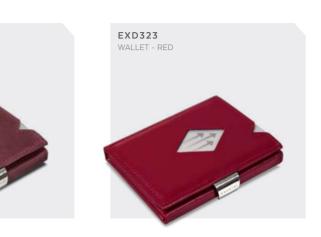

### EXENTRI WALLET

The EXENTRI Wallet gives you quick access to your most frequently used cards. Designed for 6-10 cards, with plenty of room for bills, receipts and tickets. Our RFID block nylon ensures that your private information and credit cards are safe.

### 3 credit card slots 1 compartment for bills and receipts 1 slot for tickets Quality cow hide leather with nylon inside the pockets 3 credit card slots (2 with slide window)

RFID block Stainless steel lock