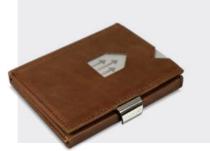

### EXENTRI WALLET

The EXENTRI Wallet gives you quick access to your most frequently used cards. Designed for 6-10 cards, with plenty of room for bills, receipts and tickets. Our RFID block nylon ensures that your private information and credit cards are safe.

### 3 credit card slots 1 compartment for bills and receipts 1 slot for tickets Quality cow hide leather with nylon inside the pockets 3 credit card slots (2 with slide window)

RFID block Stainless steel lock

### WALLETS SUITABLE FOR EMBOSSING

EX001

EXOO2 WALLET - BROWN

EX007 WALLET - SAND

EXO15 WALLET - BLUE EXO2O WALLET - HAZELNUT