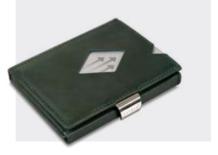

### EXENTRI WALLET

The EXENTRI Wallet gives you quick access to your most frequently used cards. Designed for 6-10 cards, with plenty of room for bills, receipts and tickets. Our RFID block nylon ensures that your private information and credit cards are safe.

### 3 credit card slots 1 compartment for bills and receipts 1 slot for tickets Quality cow hide leather with nylon inside the pockets 3 credit card slots (2 with slide window)

RFID block Stainless steel lock