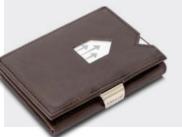

### EXENTRI WALLET

The EXENTRI Wallet gives you quick access to your most frequently used cards. Designed for 6-10 cards, with plenty of room for bills, receipts and tickets. Our RFID block nylon ensures that your private information and credit cards are safe.

### 3 credit card slots 1 compartment for bills and receipts 1 slot for tickets Quality cow hide leather with nylon inside the pockets 3 credit card slots (2 with slide window)

RFID block Stainless steel lock