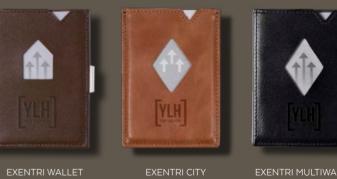

### OUR STYLES

### EXENTRI WALLET

The EXENTRI Wallet gives you quick access to your most frequently used cards. Designed for 6-10 cards, with plenty of room for bills, receipts and tickets. Our RFID block nylon ensures that your private information and credit cards are safe.

### EXENTRÌ. CITY

A small, slim and practical cardholder designed for three cards. EXENTRI City provides quick access to your most frequently used cards. Perfect for all those occasions when you want to carry as little as possible. RFID block in the front pocket.

### EXENTRI MULTIWALLET

Approx. 90x70x15 mm Weight: Approx. 70 gr

against terminal.

14