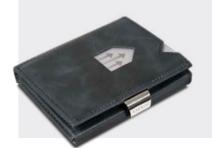

### EXENTRI WALLET

The EXENTRI Wallet gives you quick access to your most frequently used cards. Designed for 6-10 cards, with plenty of room for bills, receipts and tickets. Our RFID block nylon ensures that your private information and credit cards are safe.

### 3 credit card slots 1 compartment for bills and receipts 1 slot for tickets Quality cow hide leather with nylon inside the pockets 3 credit card slots (2 with slide window)

RFID block Stainless steel lock

### WALLETS SUITABLE FOR EMBOSSING

EX001

EXOO2 WALLET - BROWN

EX007 WALLET - SAND

EXO15 WALLET - BLUE EXO2O WALLET - HAZELNUT