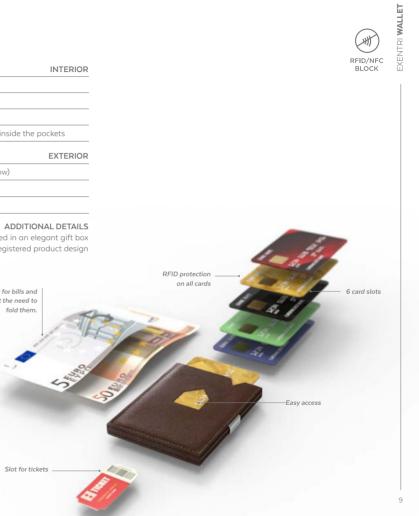

### 3 credit card slots 1 compartment for bills and receipts 1 slot for tickets Quality cow hide leather with nylon inside the pockets 3 credit card slots (2 with slide window)

RFID block Stainless steel lock

#### Delivered in an elegant gift box Registered product design

Separate pocket for bills and

receipts, without the need to fold them.

Slot for tickets