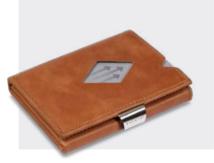

### EXENTRI WALLET

The EXENTRI Wallet gives you quick access to your most frequently used cards. Designed for 6-10 cards, with plenty of room for bills, receipts and tickets. Our RFID block nylon ensures that your private information and credit cards are safe.

### 3 credit card slots 1 compartment for bills and receipts 1 slot for tickets Quality cow hide leather with nylon inside the pockets 3 credit card slots (2 with slide window)

RFID block Stainless steel lock