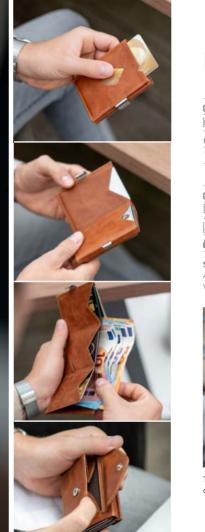

# Thumbs Up!

Easy access to cards in everyday situations, whether it is paying for your coffee, taking the train or going to the gym, is the most important feature of the EXENTRI Wallets. Store your most important valuables with card access just a thumb flick away!

### EXENTRI WALLET

The EXENTRI Wallet gives you quick access to your most frequently used cards. Designed for 6-10 cards, with plenty of room for bills, receipts and tickets. Our RFID block nylon ensures that your private information and credit cards are safe.