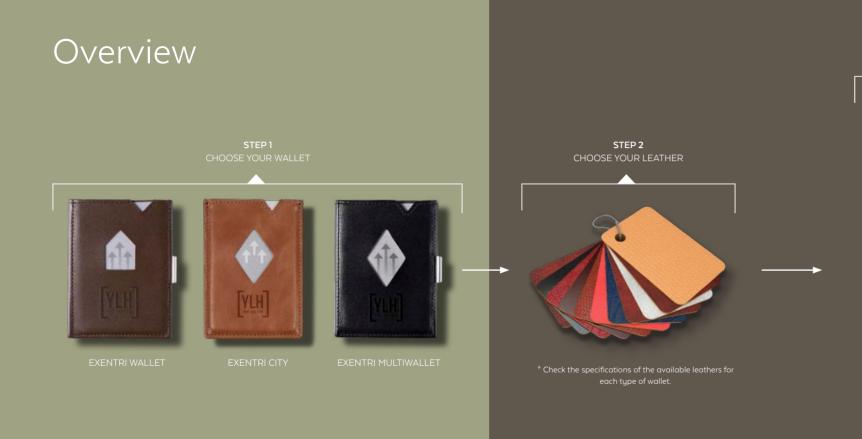

### OUR STYLES

### EXENTRI WALLET

The EXENTRI Wallet gives you quick access to your most frequently used cards. Designed for 6-10 cards, with plenty of room for bills, receipts and tickets. Our RFID block nylon ensures that your private information and credit cards are safe.

### EXENTRÌ. CITY

A small, slim and practical cardholder designed for three cards. EXENTRI City provides quick access to your most frequently used cards. Perfect for all those occasions when you want to carry as little as possible. RFID block in the front pocket.

### EXENTRI MULTIWALLET

Approx. 90x70x15 mm Weight: Approx. 70 gr

against terminal.

14