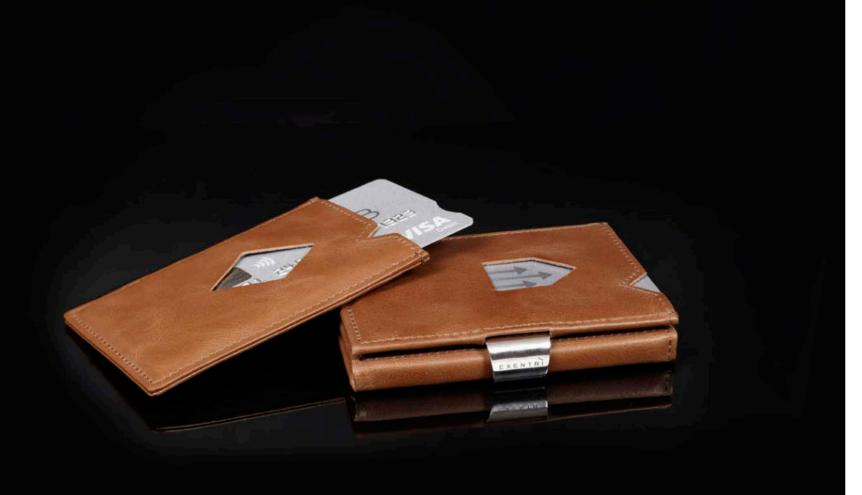

### EXENTRI WALLET

The EXENTRI Wallet gives you quick access to your most frequently used cards. Designed for 6-10 cards, with plenty of room for bills, receipts and tickets. Our RFID block nylon ensures that your private information and credit cards are safe.

### 3 credit card slots 1 compartment for bills and receipts 1 slot for tickets Quality cow hide leather with nylon inside the pockets 3 credit card slots (2 with slide window)

RFID block Stainless steel lock

#### Delivered in an elegant gift box Registered product design

Separate pocket for bills and

receipts, without the need to fold them.

Slot for tickets