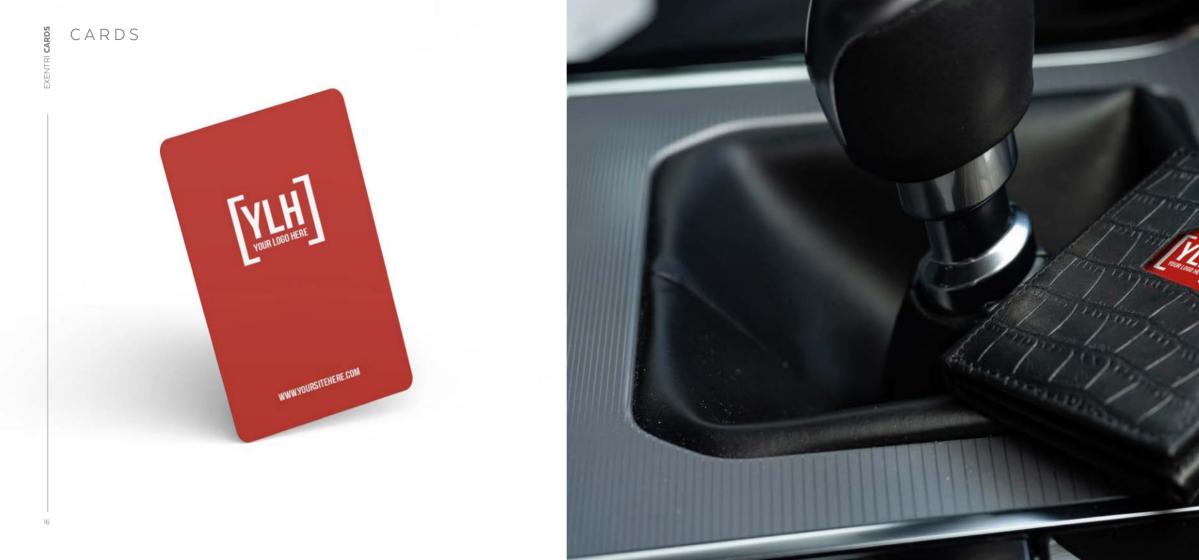

### EXENTRI WALLET

The EXENTRI Wallet gives you quick access to your most frequently used cards. Designed for 6-10 cards, with plenty of room for bills, receipts and tickets. Our RFID block nylon ensures that your private information and credit cards are safe.