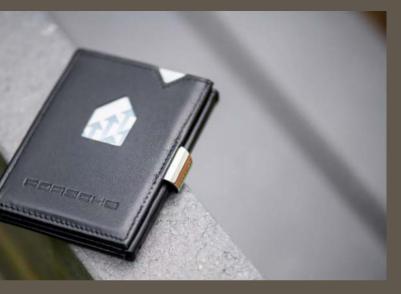

### WALLETS SUITABLE FOR EMBOSSING

EX001

EXOO2 WALLET - BROWN

EX007 WALLET - SAND

EXO15 WALLET - BLUE EXO2O WALLET - HAZELNUT