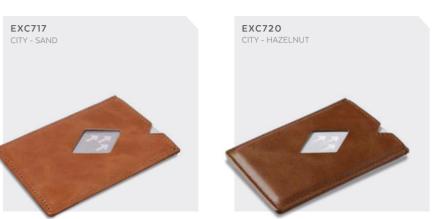

### EXENTRÌ. CITY

A small, slim and practical cardholder designed for three cards. EXENTRI City provides quick access to your most frequently used cards. Perfect for all those occasions when you want to carry as little as possible. RFID block in the front pocket.

### WALLETS SUITABLE FOR EMBOSSING

EX001

EXOO2 WALLET - BROWN

EX007 WALLET - SAND

EXO15 WALLET - BLUE EXO2O WALLET - HAZELNUT