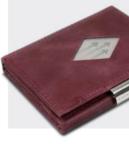

### EXENTRI WALLET

The EXENTRI Wallet gives you quick access to your most frequently used cards. Designed for 6-10 cards, with plenty of room for bills, receipts and tickets. Our RFID block nylon ensures that your private information and credit cards are safe.

### 3 credit card slots 1 compartment for bills and receipts 1 slot for tickets Quality cow hide leather with nylon inside the pockets 3 credit card slots (2 with slide window)

RFID block Stainless steel lock