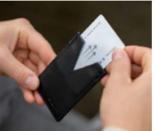

### 3 credit card slots 1 compartment for bills and receipts 1 slot for tickets Quality cow hide leather with nylon inside the pockets 3 credit card slots (2 with slide window)

RFID block Stainless steel lock

#### Delivered in an elegant gift box Registered product design

Separate pocket for bills and

receipts, without the need to fold them.

Slot for tickets