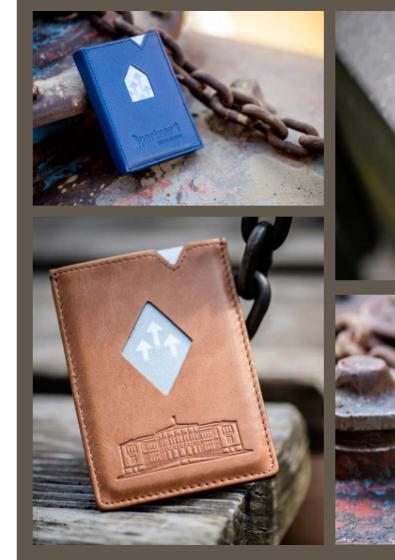

## CHOOSE YOUR TYPE OF PERSONALISATION

LOGO ON A PAPER WRAP\*

### PACKAGING

BOX WRAP

LOGO CAN BE PRINTED ON THE GIFT BOX

### WALLETS SUITABLE FOR EMBOSSING

EX001

EXOO2 WALLET - BROWN

EX007 WALLET - SAND

EXO15 WALLET - BLUE EXO2O WALLET - HAZELNUT